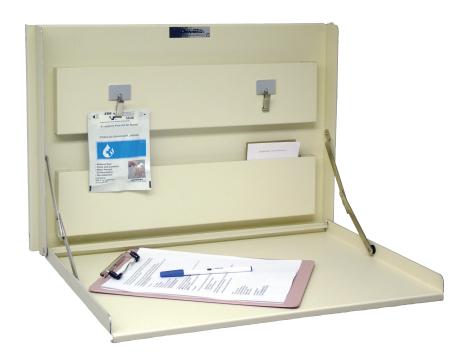

## Standard Wall Desk - #291502

Powder coated steel wall desk provides a durable, compact and convenient workspace in any environment. This low-profile desk only protrudes 3 inches from the wall when closed and can be used in a standing or sitting position. The front panel offers a large work surface that smoothly opens and closes on strong metal folding hinges. Paperwork can be organized and secured in the 2 built-in pocket compartments on the back panel of the desk. Two Beamatic clips mounted on the top compartment hold items securely and within immediate reach. Each unit measures 15 inches high by 20 ¾ inches wide by 3 inches deep and has drilled holes for easy mounting. These units include a 5 year warranty.

- Durable Painted Steel Construction
- Convenient, compact work area
- 2 large pocket compartments for storage
- 2 Beamatic clips to secure paperwork or tags
- Measures 15'H by 20 3/4"W by 3"D
- Color: Beige
- Includes 5 Year Warranty